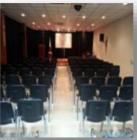

## MEDICAL SCIENTIFIC INSTITUTE

The Medical Scientific Institute has a Conference Center (incl. beamer, laptop, screen, sound and wifi) that is very suitable for hosting your meetings. The seating capacity is 120.

If desired, the room can be separated by means of a partition wall, creating 2 rooms with 70 and 50 seats respectively. The setup can be arranged according to your wishes.

For reservations or more information about our rates, please call 441007 ext. 615 (ServicePunt) or sent an email to <a href="Servicepunt@mwi.sr">Servicepunt@mwi.sr</a>.