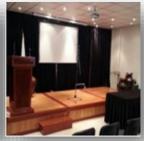

## MEDICAL SCIENTIFIC INSTITUTE

The Medical Scientific Institute has a Conference Center (incl. beamer, laptop, screen, sound and wifi) that is very suitable for hosting your meetings. The seating capacity is 120.

If desired, the room can be separated by means of a partition wall, creating 2 rooms with 70 and 50 seats respectively. The setup can be arranged according to your wishes.

For reservations or more information about our rates, please call 441007 ext. 615 (ServicePunt) or sent an email to <a href="Servicepunt@mwi.sr">Servicepunt@mwi.sr</a>.