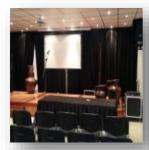

## MEDICAL SCIENTIFIC INSTITUTE

The Medical Scientific Institute has a Conference Center (incl. beamer, laptop, screen, sound and wifi) that is very suitable for hosting your meetings. The seating capacity is 120.

If desired, the room can be separated by means of a partition wall, creating 2 rooms with 70 and 50 seats respectively. The setup can be arranged according to your wishes.

For reservations or more information about our rates, please call 441007 ext. 615 (ServicePunt) or sent an email to <a href="Servicepunt@mwi.sr">Servicepunt@mwi.sr</a>.